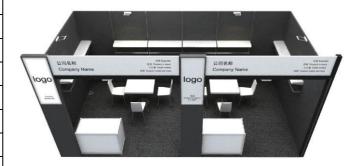

## Booth equipment for 18 sqm are as follow:

(Facilities will be adjusted according to your booth size)

\*The booth design is subject to change without prior notice

Wall-to-wall carpet

Fascia board with company name, booth number & country

- 8 Sample racks with lighting cover
- 2 Lockable cabinet
- 2 Square tables and 6 chairs
- 1 Waste Paper Basket
- 4 100W Halogen lights
- 1 Electrical Socket (13Amp / 220V; max 500W)

Complete booth construction