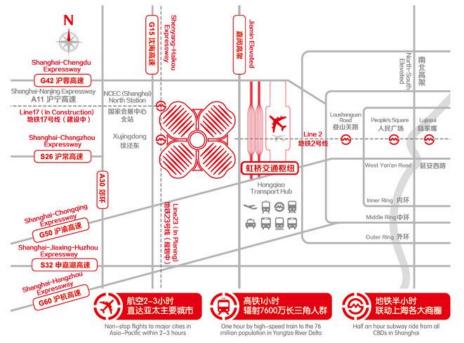

#### **Geographic Advantages**

- Located near Hongqiao transportation hub
- Closer to textile manufacturing bases in areas surrounding Shanghai
- Convenient for domestic and regional buyers from throughout Asia

#### **Transportation**

From Shanghai Hongqiao International Airport

- Taxi around 10 ~15 minutes (depending on traffic situation)
- Metro around 6 ~10 minutes

From Shanghai Pudong International Airport

- Taxi around 1.5 hours (depending on traffic situation)
- Metro around 2 hours