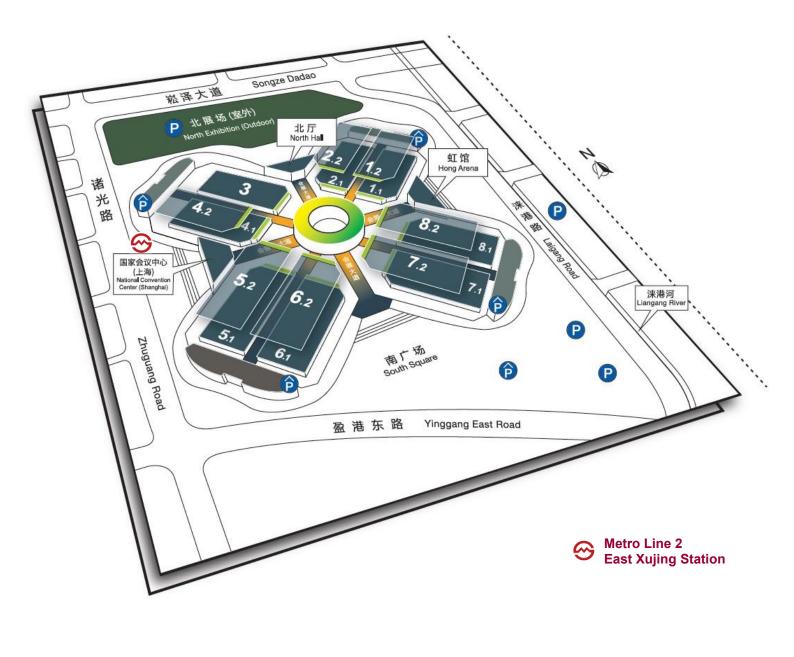

National Exhibition and Convention Center (Shanghai) - NECC

# **Overall Hall Plan**