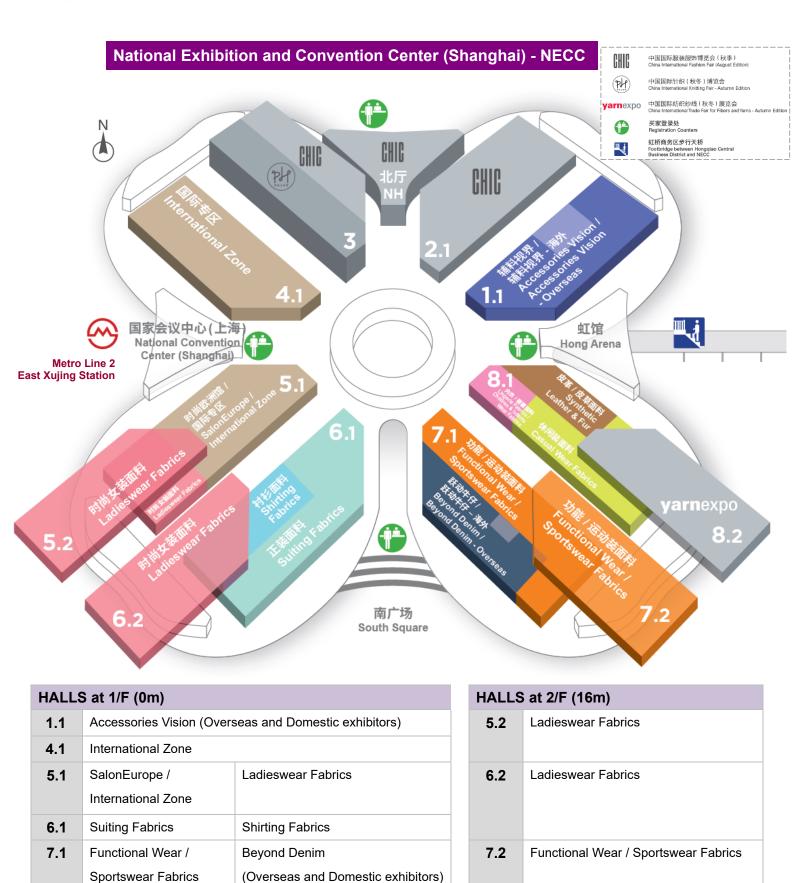

National Exhibition and Convention Center (Shanghai) - NECC

### Intertextile Shanghai Apparel Fabrics – Autumn Edition 2023

9 Halls

 Domestic Halls: 1.1, 5.1, 5.2, 6.1, 6.2, 7.1, 7.2 and 8.1 International Zone: 4.1, 5.1 Accessories Vision (Overseas & Domestic): 1.1 Beyond Denim (Overseas & Domestic): 7.1

8.1

**Casual Wear** 

Fabrics

Synthetic

Leather & Fur

🛍 messe frankfurt

\* Floorplan update as of 1 June 2023. The floorplan is subject to change without prior notice.

Lingerie Fabrics / Children

& Infants Wear Fabrics