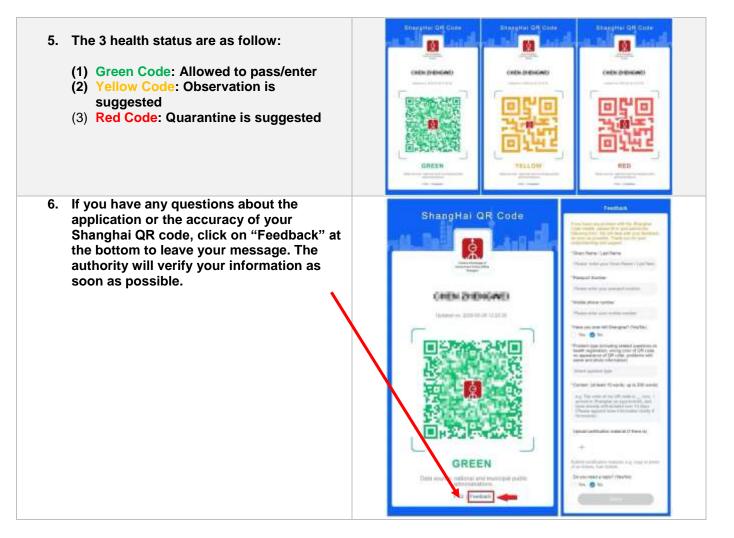

Overseas citizens including Hong Kong, Macau and Taiwan China

- You MUST present your letter and verify travel document to get a STAMPED BADGE at the registration counters.
- o Overseas traveler please bring along the **document proof of complete compulsory quarantine** "完成 隔离证明" to onsite.
- ✓ China citizens
  - Scan your ID card at the Biometric turnstile.
- Cooperate with body temperature monitoring and show your "Shanghai QR code (随申码)" when entering the venue.