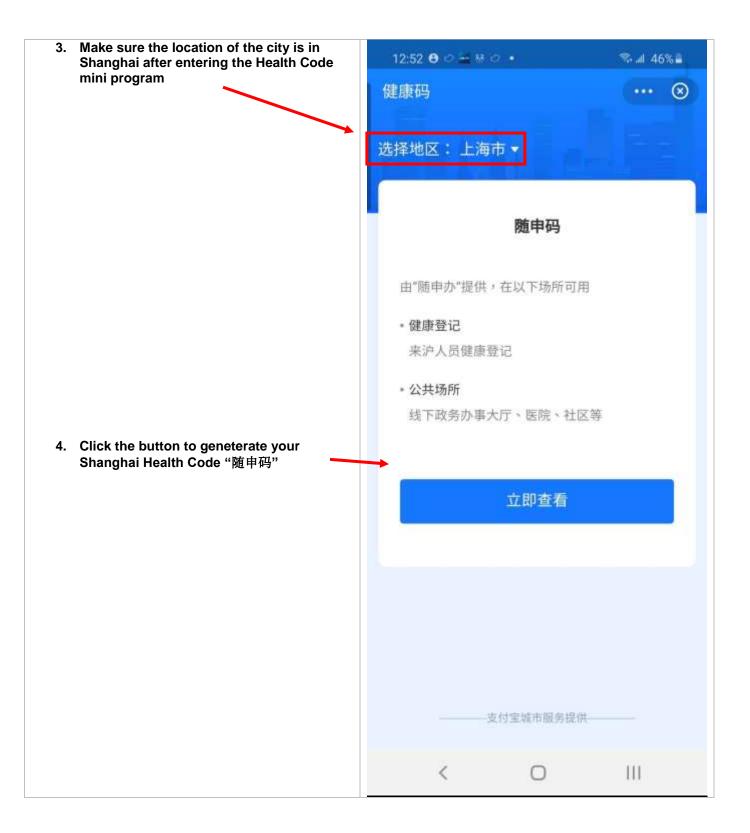

## Before the fair: Real name and ID number registration

- ✓ Pre-register online in advance at <u>http://sh.intertextileapparel.com</u> using your legal name, passport / travel documents number and China mobile number.
- ✓ If you have not submitted your travel document or ID number or mobile number, you'll need to register again onsite.
- ✓ Get your Shanghai QR code (随申码) ^, please see below for application details.

Overseas citizens including Hong Kong, Macau and Taiwan China

- You MUST present your letter and verify travel document to get a STAMPED BADGE at the registration counters.
- o Overseas traveler please bring along the **document proof of complete compulsory quarantine** "完成 隔离证明" to onsite.
- ✓ China citizens
  - Scan your ID card at the Biometric turnstile.
- Cooperate with body temperature monitoring and show your "Shanghai QR code (随申码)" when entering the venue.