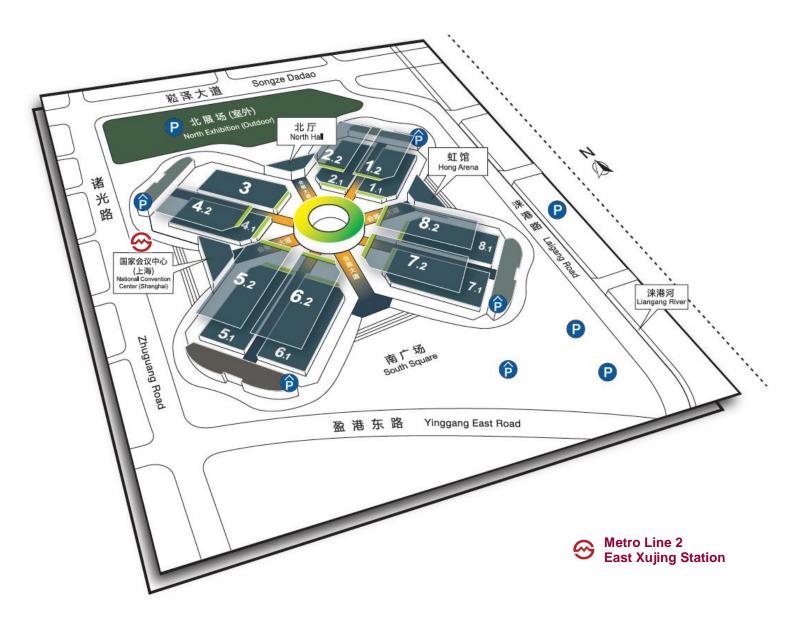

# National Exhibition and Convention Center (Shanghai) - NECC

#### **Overall Hall Plan**