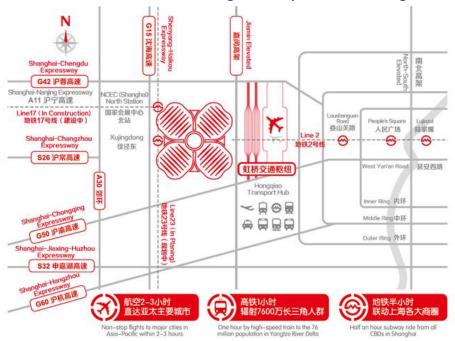

## **Geographic Advantages**

- Located near Honggiao transportation hub
- Closer to textile manufacturing bases in areas surrounding Shanghai
- Convenient for domestic and regional buyers from throughout Asia

### **Transportation**

From Shanghai Hongqiao International Airport

- Taxi around 10 ~15 minutes (depending on traffic situation)
- Metro around 6 ~10 minutes

From Shanghai Pudong International Airport

- Taxi around 1.5 hours (depending on traffic situation)
- Metro around 2 hours