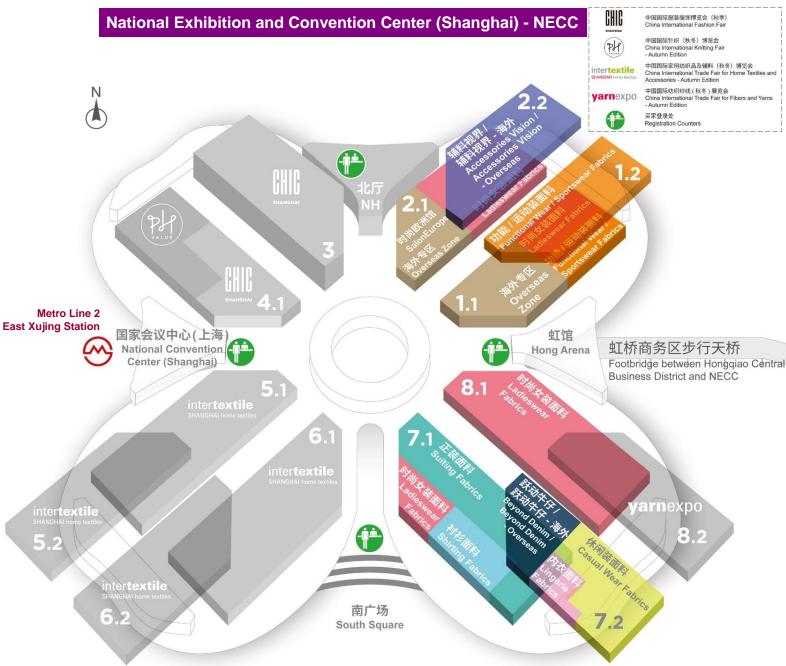

### Intertextile Shanghai Apparel Fabrics – Autumn Edition 2021

• 7 Halls

• Domestic Halls: 1.1, 1.2, 2.1, 2.2, 7.1, 7.2 and 8.1

International Hall: 1.1, 2.1

Accessories Vision (International & Domestic): 2.2

Beyond Denim (International & Domestic): 7.2

| HALLS at 1/F (0m) |                                  |                    |
|-------------------|----------------------------------|--------------------|
| 1.1               | International Hall               | Ladieswear Fabrics |
|                   |                                  | Functional Wear/   |
|                   |                                  | Sportswear Fabrics |
| 2.1               | SalonEurope - International Hall | Ladieswear Fabrics |
| 7.1               | Suiting Fabrics                  | Ladieswear Fabrics |
|                   | Shirting Fabrics                 |                    |
| 8.1               | Ladieswear Fabrics               |                    |

| HALLS at 2/F (16m) |                                                                                             |  |
|--------------------|---------------------------------------------------------------------------------------------|--|
| 1.2                | Functional Wear / Sportswear Fabrics                                                        |  |
| 2.2                | Accessories Vision (International and Domestic exhibitors)                                  |  |
| 7.2                | Beyond Denim (International and Domestic exhibitors)  Casual Wear Fabrics  Lingerie Fabrics |  |