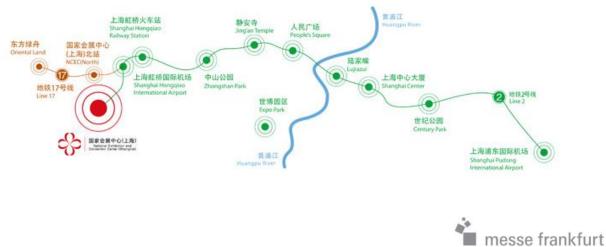

#### **Geographic Advantages**

- Located near Hongqiao transportation hub
- Closer to textile manufacturing bases in areas surrounding Shanghai
- Convenient for domestic and regional buyers from throughout Asia

### **Transportation**

From Shanghai Hongqiao International Airport

- Taxi around 10 ~15 minutes (depending on traffic situation)
- Metro around 6 ~10 minutes

From Shanghai Pudong International Airport

- Taxi around 1.5 hours (depending on traffic situation)
- Metro around 2 hours