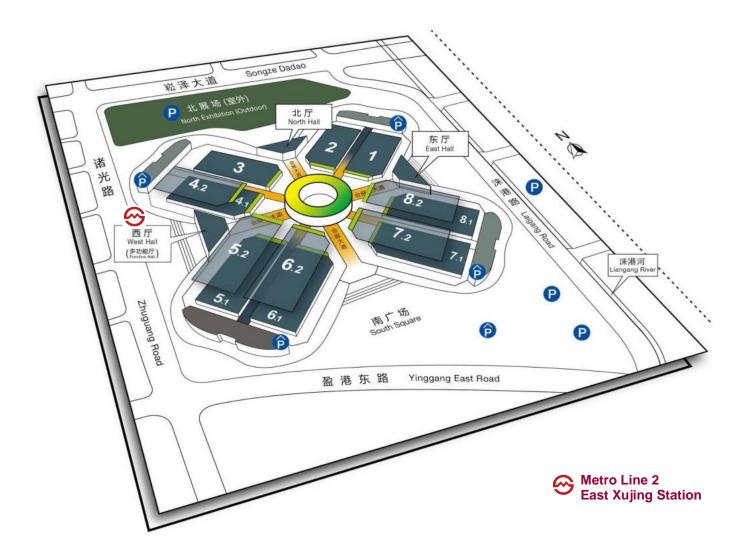

## **Overall Hall Plan**

## Intertextile Shanghai Apparel Fabrics – Autumn Edition 2019

- 8 Halls
- Domestic Halls: 5.2, 6.1, 7.1, 7.2 and 8.1 International Hall: 4.1, 5.1 Accessories Vision (International & Domestic): 6.2 Beyond Denim (International & Domestic): 7.2

# intertextile SHANGHAI apparel fabrics

Intertextile Shanghai Apparel Fabrics – Autumn Edition 25 – 27 September 2019 National Exhibition and Convention Center (Shanghai)

| HALLS at 1/F (0m) |                    |                     |  |
|-------------------|--------------------|---------------------|--|
| 4.1H              | International Hall |                     |  |
| 5.1H              | SalonEurope        |                     |  |
|                   | International Hall |                     |  |
| 6.1H              | Suiting Fabrics    |                     |  |
| 7.1H              | Ladieswear Fabrics |                     |  |
|                   | Shirting Fabrics   | Casual Wear Fabrics |  |
| 8.1H              | Ladieswear Fabrics |                     |  |

| HALLS at 2/F (16m) |                                         |                  |  |
|--------------------|-----------------------------------------|------------------|--|
| 5.2H               | Functional Wear/                        | Lingerie Fabrics |  |
|                    | Sportswear Fabrics                      |                  |  |
| 6.2H               | Accessories Vision                      |                  |  |
|                    | (International and Domestic exhibitors) |                  |  |
| 7.2H               | Beyond Denim                            |                  |  |
|                    | (International and Domestic exhibitors) |                  |  |
|                    | Casual Wear Fabrics                     |                  |  |

\* Floorplan update as of 16 May 2019. The floorplan is subject to change without prior notice.

National Exhibition and Convention Center (Shanghai) - NECC