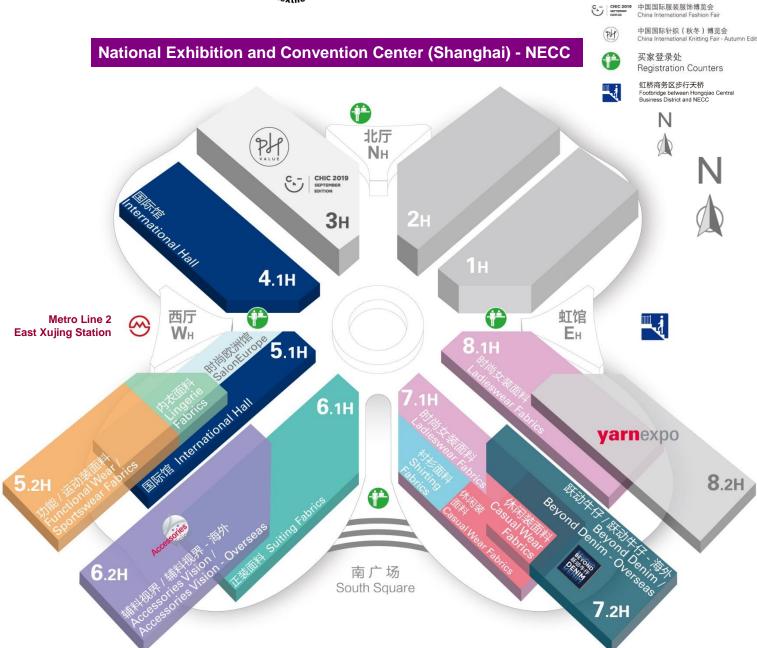

#### **Geographic Advantages**

- Located near Hongqiao transportation hub
- Closer to textile manufacturing bases in areas surrounding Shanghai
- Convenient for domestic and regional buyers from throughout Asia

### **Transportation**

From Shanghai Hongqiao International Airport

- Taxi around 10 ~15 minutes (depending on traffic situation)
- Metro around 6 ~10 minutes

From Shanghai Pudong International Airport

- Taxi around 1.5 hours (depending on traffic situation)
- Metro around 2 hours